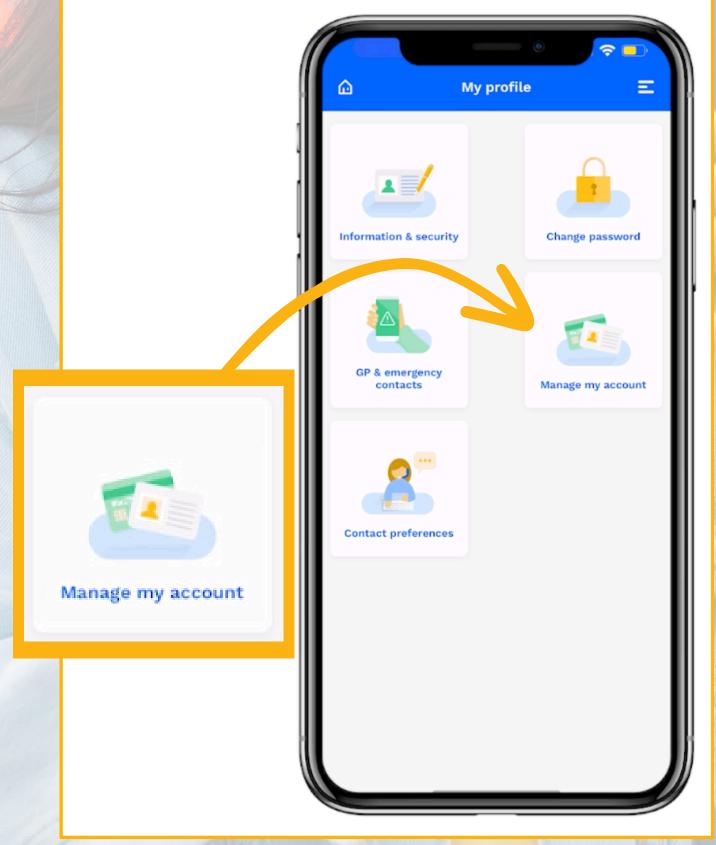

# How To Add Dependants To Your Account





## 1. Click on the 3 lines in the top right corner.

1 5G 61

=

>

>

7

Uploads

A

Medical Hist

#### Book an appointment

Ē

Appointments

+

Prescriptions

Hi, Viktoria.

Video and phone appointments available 24/7, all year round. We've got just the clinician for you.

What can we help you with?

#### My Health

16:01

Modern life is complicated - we've created a health and wellbeing toolkit to help guide you through it



### 2. Select 'My profile'.





#### 3. Select 'Manage my account'.





### 4. Select 'Add family member'.





## 5. Fill in details accordingly and click 'Done' once ready.