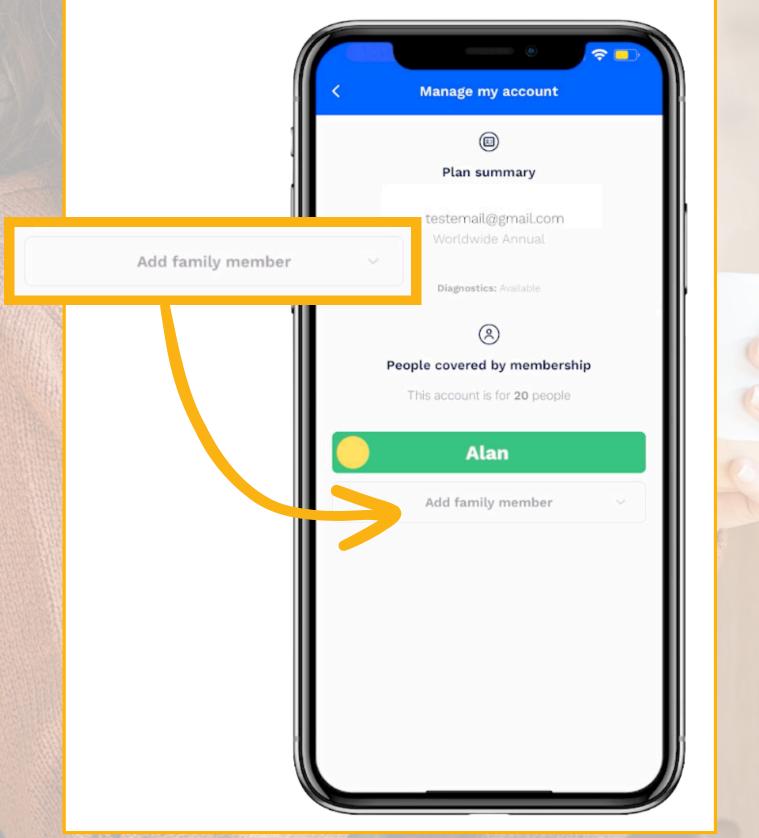

# How To Add Dependants To Your Account





## 1. Click on the 3 lines in the top right corner.

1 5G 61

=

>

>

7

Uploads

A

Medical Hist

#### Book an appointment

Ē

Appointments

+

Prescriptions

Hi, Viktoria.

Video and phone appointments available 24/7, all year round. We've got just the clinician for you.

What can we help you with?

#### My Health

16:01

Modern life is complicated - we've created a health and wellbeing toolkit to help guide you through it



### 2. Select 'My profile'.





#### 3. Select 'Manage my account'.





### 4. Select 'Add family member'.





## 5. Fill in details accordingly and click 'Done' once ready.