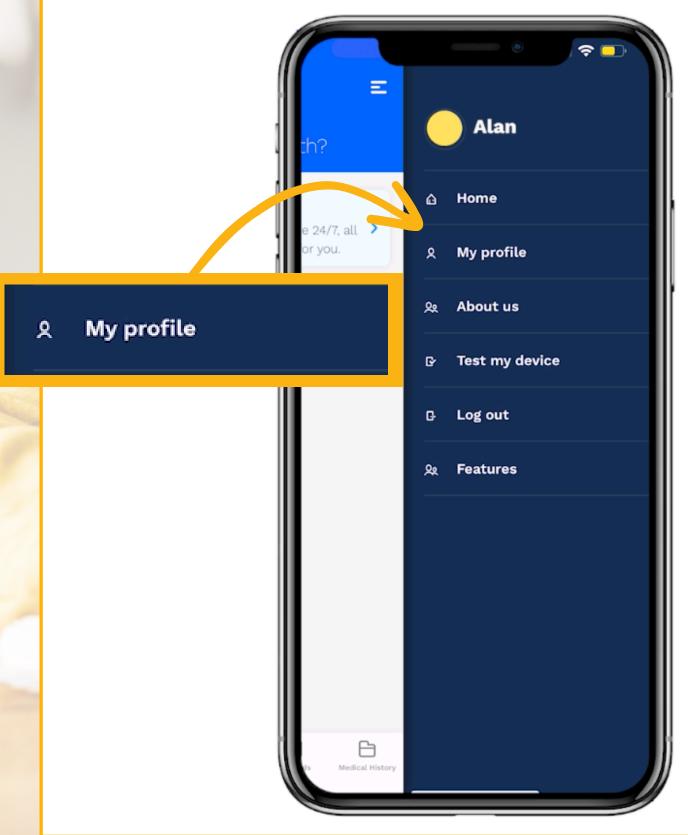

## 1. Click on the 3 lines in the top right corner.

1 5G 61

=

>

>

7

Uploads

A

### 2. Select 'My profile'.