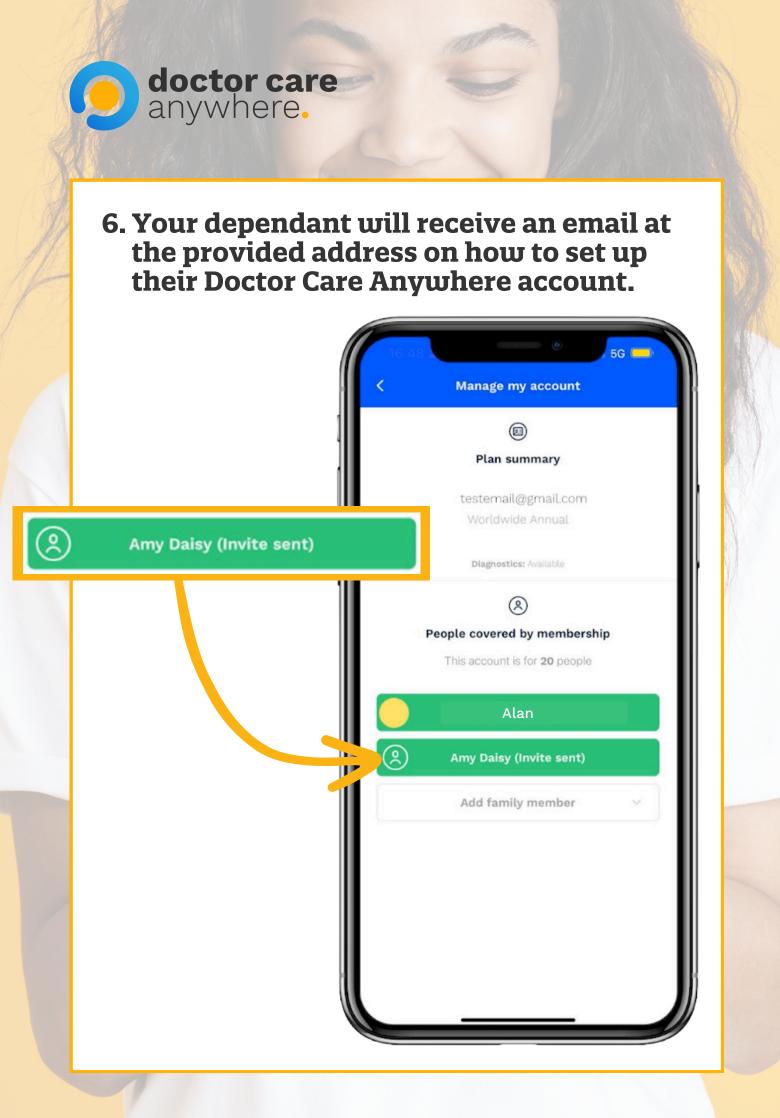

# How To Add Dependants To Your Account





## 1. Click on the 3 lines in the top right corner.

1 5G 61

=

>

>

7

Uploads

A

Medical Hist

#### Book an appointment

Ē

Appointments

+

Prescriptions

Hi, Viktoria.

Video and phone appointments available 24/7, all year round. We've got just the clinician for you.

What can we help you with?

#### My Health

16:01

Modern life is complicated - we've created a health and wellbeing toolkit to help guide you through it



### 2. Select 'My profile'.





#### 3. Select 'Manage my account'.





### 4. Select 'Add family member'.





## 5. Fill in details accordingly and click 'Done' once ready.