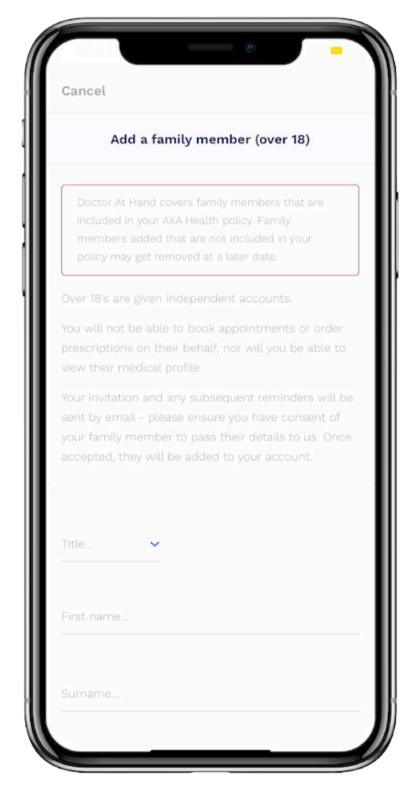

# How To Add Dependants To Your Account





## 1. Click on the 3 lines in the top right corner.

1 5G 61

=

>

>

7

Uploads

A

Medical Hist

#### Book an appointment

Ē

Appointments

+

Prescriptions

Hi, Viktoria.

Video and phone appointments available 24/7, all year round. We've got just the clinician for you.

What can we help you with?

#### My Health

16:01

Modern life is complicated - we've created a health and wellbeing toolkit to help guide you through it



### 2. Select 'My profile'.





#### 3. Select 'Manage my account'.





### 4. Select 'Add family member'.





## 5. Fill in details accordingly and click 'Done' once ready.